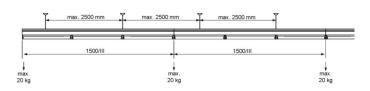

## REGIOLUX

Mounting rail - Universal mounting rail, current taps every 1535 mm, for device mount module /1500

Torsion-resistant support rail made of galvanized, profiled sheet steel with zinc coating combined with polyester resin lacquer to ensure good corrosion protection; universal support rail suitable for light runs of all protection classes IP20 to IP64; Housing colour traffic white RAL 9016; Ribbon cabling installed and wired to quick-fit socket unit in the factory. Please order separately connection and assembly accessories as well as rail end pieces and connectors.